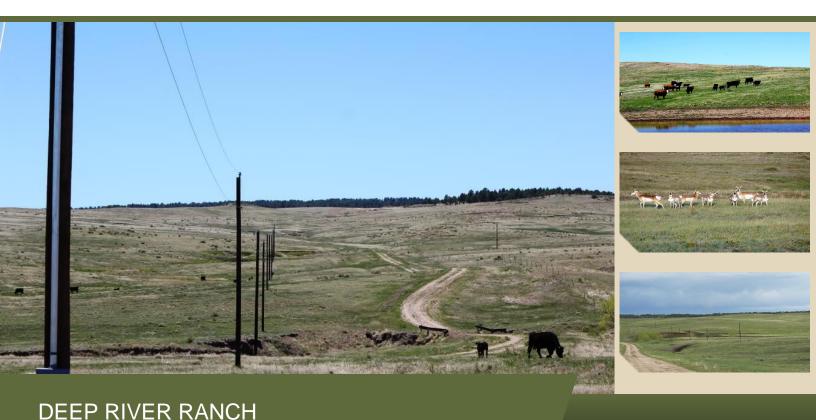

## **Property Highlights**

1171 Acres of rolling meadow. Excellent grass and Pikes Peak Views. Livestock grazing with solar well and ponds. Deep gullies and creek beds. Ready to subdivide while you keep ranching. This is about a 50 cow ranch or run 100 yearlings for six months. Previous work done toward division with a decent road base and long runs of overhead electric. Good investment potential here. Have surveyor who is familiar and has previous drawings with 35-acre tract planning. There is a second well of unknown condition. Easy access southeast of Elizabeth and Kiowa where the deer and the antelope play. Property co-listed with Dustin and Ronda Wager/ReMax Masters Millennium